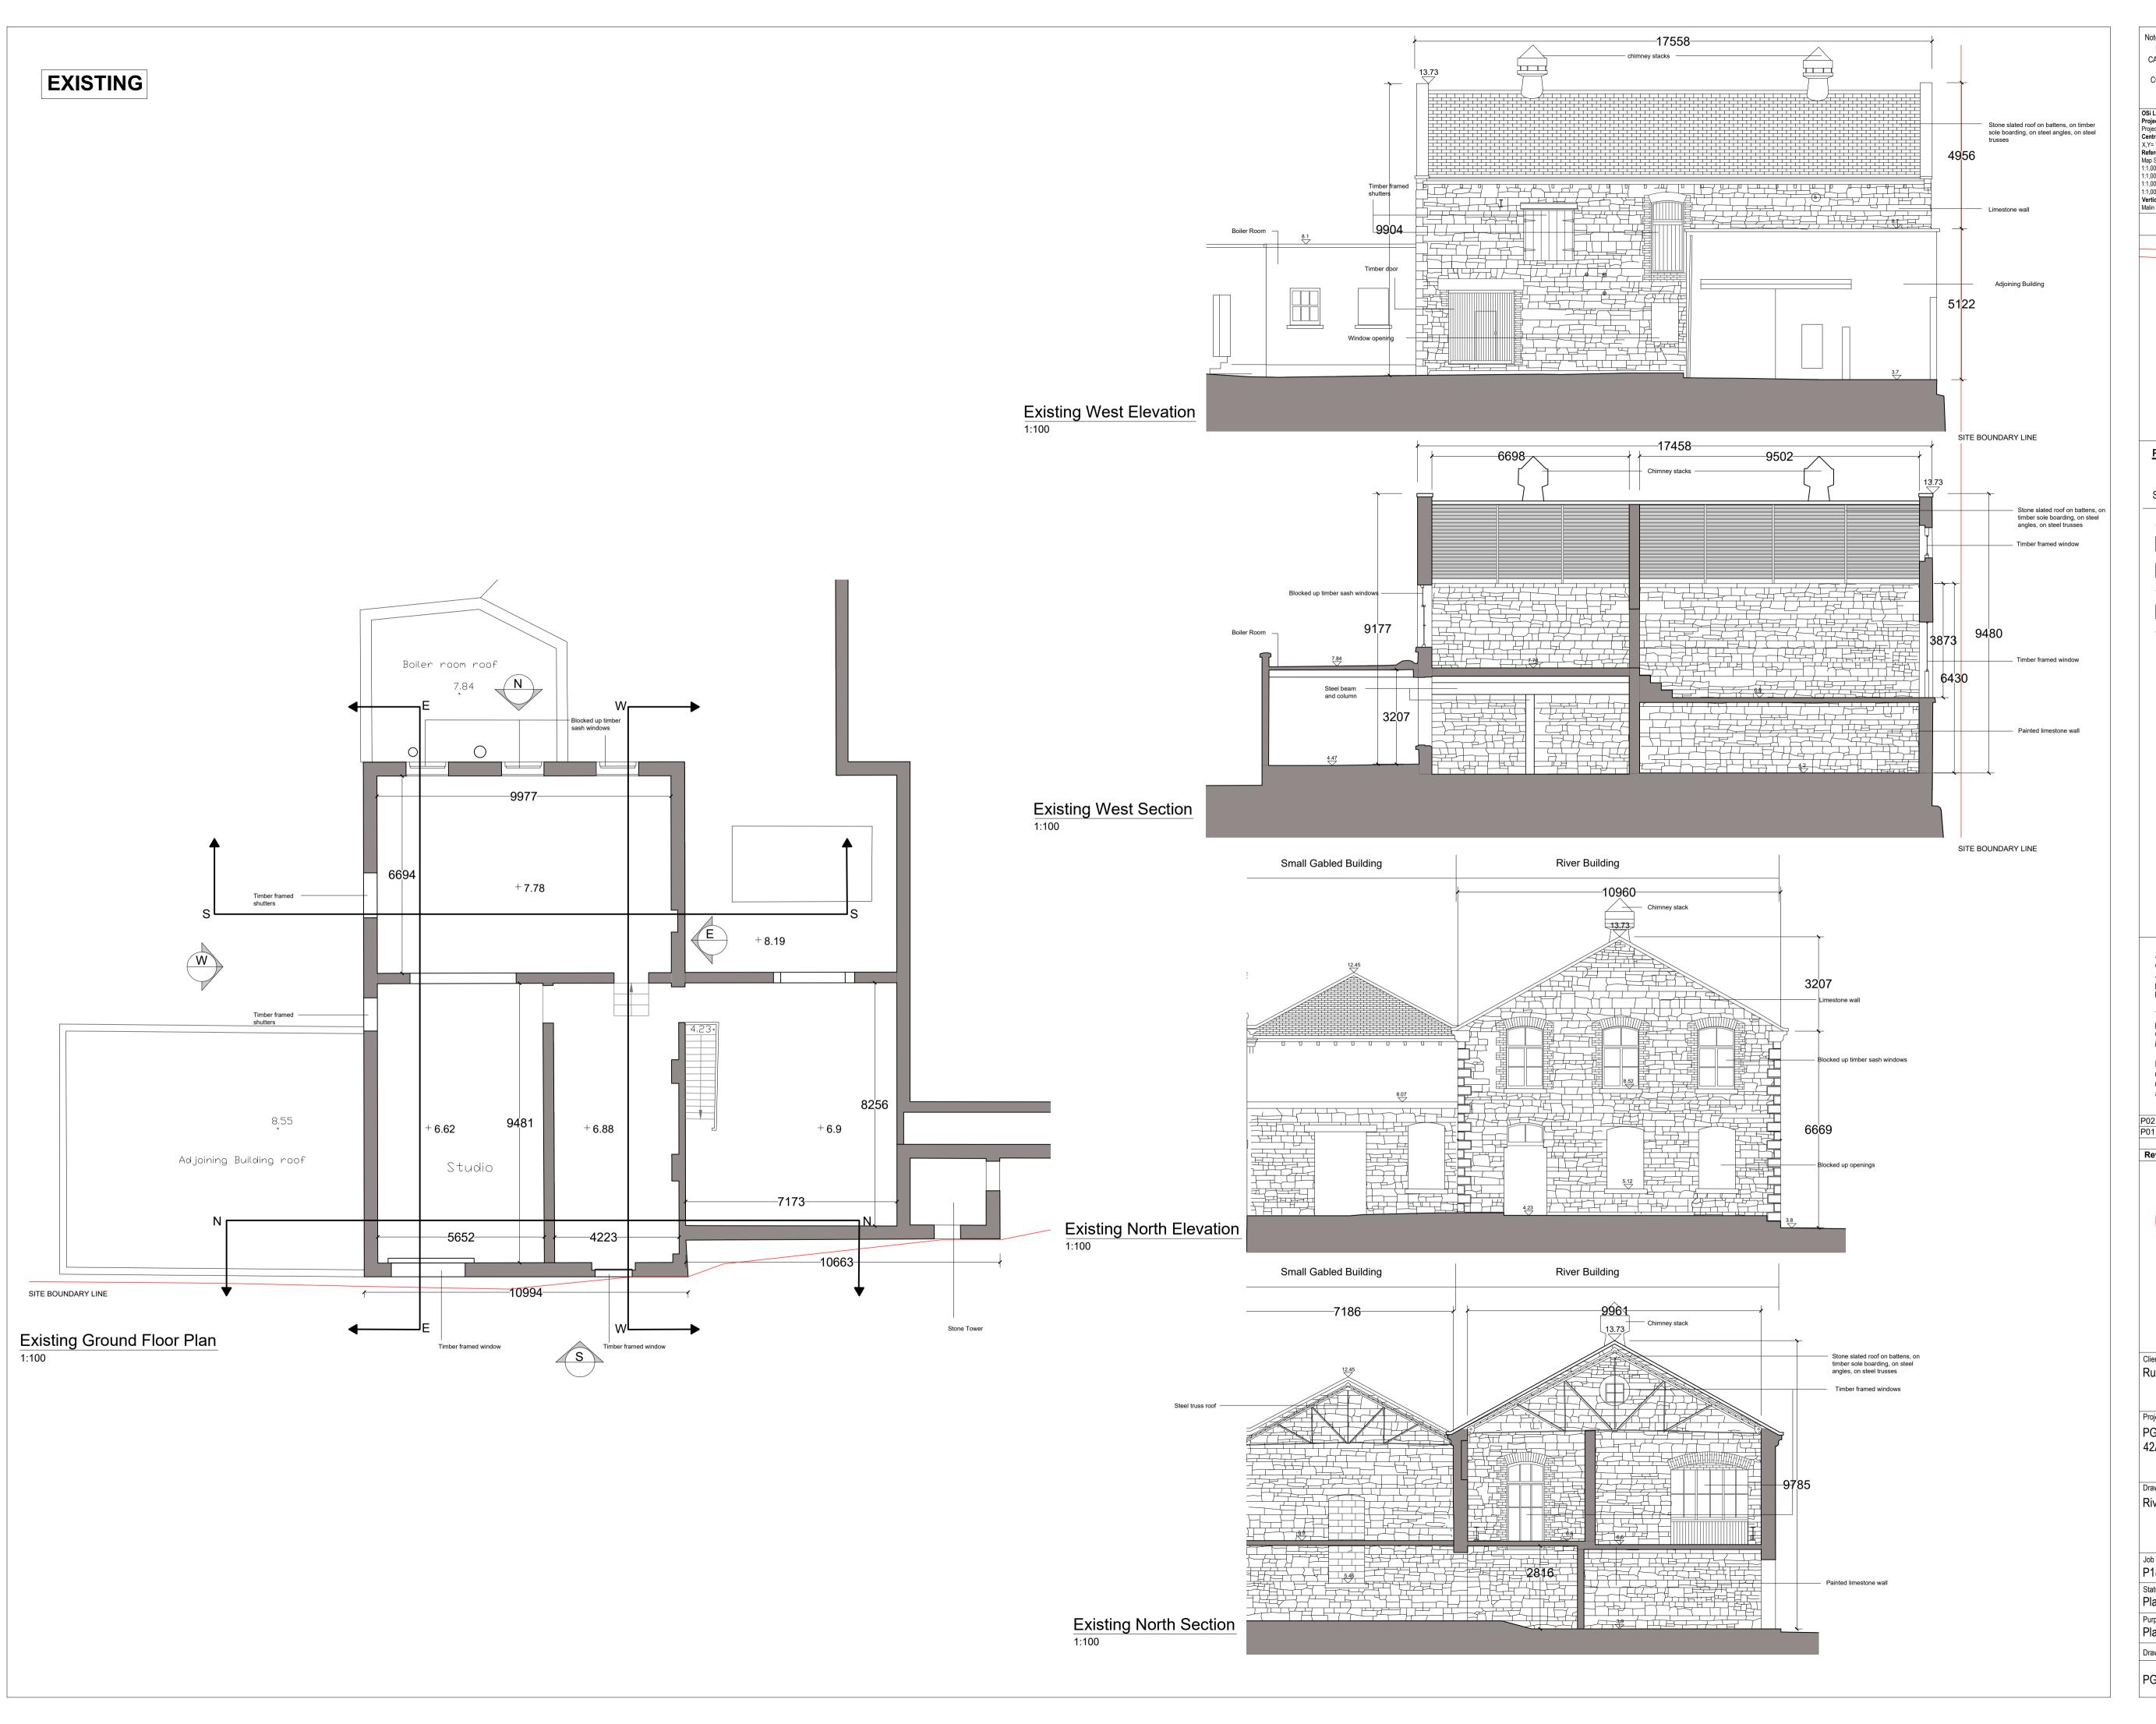

| CASES. VERIFY DIME<br>THE ARCHITEC<br>CONJUNCTION WITH                                                                                                                                                                         | OM THIS DRAWING. US<br>NSIONS ON SITE AND<br>CTS IMMEDIATELY. THI<br>I THE ARCHITECTS SPI<br>MAY ONLY BE REPROI<br>PERMISSIC                                                                                                             | REPORT ANY DISC<br>S DRAWING TO BE<br>ECIFICATION. © THI<br>DUCED WITH THE A                                                                                                                         | REPANCIES TO<br>READ IN<br>S DRAWING IS                                                                                           |  |
|--------------------------------------------------------------------------------------------------------------------------------------------------------------------------------------------------------------------------------|------------------------------------------------------------------------------------------------------------------------------------------------------------------------------------------------------------------------------------------|------------------------------------------------------------------------------------------------------------------------------------------------------------------------------------------------------|-----------------------------------------------------------------------------------------------------------------------------------|--|
| OSi License Number - AR 005<br>Projection / Spatial Reference                                                                                                                                                                  | :                                                                                                                                                                                                                                        |                                                                                                                                                                                                      | Λ                                                                                                                                 |  |
| Projection= IRENET95_Irish_Tr<br>Centre Point Coordinates:<br>X,Y= 713657.3699,734403.2440                                                                                                                                     |                                                                                                                                                                                                                                          | /                                                                                                                                                                                                    |                                                                                                                                   |  |
| Reference Index:<br>Map Series   Map Sheets<br>1:1,000   3263-02<br>1:1,000   3263-08<br>1:1,000   3263-07<br>1:1,000   3263-07<br>Vertical Datum:<br>Malin Head                                                               |                                                                                                                                                                                                                                          |                                                                                                                                                                                                      |                                                                                                                                   |  |
| 1 River Building                                                                                                                                                                                                               | ]                                                                                                                                                                                                                                        |                                                                                                                                                                                                      |                                                                                                                                   |  |
| PLANNING LEG                                                                                                                                                                                                                   |                                                                                                                                                                                                                                          | 3                                                                                                                                                                                                    |                                                                                                                                   |  |
|                                                                                                                                                                                                                                |                                                                                                                                                                                                                                          |                                                                                                                                                                                                      |                                                                                                                                   |  |
| SYMBOL                                                                                                                                                                                                                         | DESCRIPTIC                                                                                                                                                                                                                               | N                                                                                                                                                                                                    |                                                                                                                                   |  |
|                                                                                                                                                                                                                                |                                                                                                                                                                                                                                          |                                                                                                                                                                                                      |                                                                                                                                   |  |
|                                                                                                                                                                                                                                |                                                                                                                                                                                                                                          |                                                                                                                                                                                                      |                                                                                                                                   |  |
|                                                                                                                                                                                                                                | EXISTING ST                                                                                                                                                                                                                              |                                                                                                                                                                                                      |                                                                                                                                   |  |
| PROPOSED STRUCTURES                                                                                                                                                                                                            |                                                                                                                                                                                                                                          |                                                                                                                                                                                                      |                                                                                                                                   |  |
|                                                                                                                                                                                                                                | PROPOSED I                                                                                                                                                                                                                               |                                                                                                                                                                                                      |                                                                                                                                   |  |
| PROPOSED WORKS                                                                                                                                                                                                                 |                                                                                                                                                                                                                                          |                                                                                                                                                                                                      |                                                                                                                                   |  |
| PROPOSED OUTLINE                                                                                                                                                                                                               |                                                                                                                                                                                                                                          |                                                                                                                                                                                                      |                                                                                                                                   |  |
|                                                                                                                                                                                                                                | FL EXISTING FLOOR LEVEL                                                                                                                                                                                                                  |                                                                                                                                                                                                      |                                                                                                                                   |  |
| -+- FL<br>                                                                                                                                                                                                                     | PROPOSED F                                                                                                                                                                                                                               | FLOOR LEVEL                                                                                                                                                                                          |                                                                                                                                   |  |
| Ŷ                                                                                                                                                                                                                              |                                                                                                                                                                                                                                          |                                                                                                                                                                                                      |                                                                                                                                   |  |
| conservation be<br>Architectural Heri<br>prepared by th<br>Department of Cu<br>The overhaul, re<br>plasterwork to th<br>Contractors with<br>important historic<br>It is the intention<br>retain historic fa<br>refurbishment w | ined structures shal<br>st practice. Due<br>itage Protection Guid<br>e Architectural He<br>ulture Heritage and the<br>appropriate experien<br>buildings, structures<br>of all overhaul, rep<br>abric where practic<br>herever possible a | regard shall be<br>delines and to the<br>eritage Advisory<br>ne Gaeltacht.<br>ment of any histo<br>e carried out b<br>ice in carrying out<br>and contexts.<br>pair and reinstate<br>able, carrying o | had to the<br>Advice Series<br>unit of the<br>oric joinery or<br>y Specialised<br>such works in<br>ment works to<br>ut repair and |  |
|                                                                                                                                                                                                                                | sary.<br>B Planning<br>B Pre-Planning ABF                                                                                                                                                                                                |                                                                                                                                                                                                      |                                                                                                                                   |  |
| Rev Date DR                                                                                                                                                                                                                    |                                                                                                                                                                                                                                          | Description                                                                                                                                                                                          |                                                                                                                                   |  |
| Reddy Architecture + Urbanism<br>Darity Mills,<br>Darty Road<br>Dublin 6, D06 Y0E3.<br>T: +353 (0)1 4987000<br>W: www.reddyarchitecture.com<br>E: info@reddyarchitecture.com                                                   |                                                                                                                                                                                                                                          |                                                                                                                                                                                                      |                                                                                                                                   |  |
| Client Details:<br>Ruirside Developments Ltd.                                                                                                                                                                                  |                                                                                                                                                                                                                                          |                                                                                                                                                                                                      |                                                                                                                                   |  |
| Project Details:<br>PGATE<br>42A Parkgate Street, Dublin 8                                                                                                                                                                     |                                                                                                                                                                                                                                          |                                                                                                                                                                                                      |                                                                                                                                   |  |
| Drawing Title:<br>River Building - Existing - Sheet 01                                                                                                                                                                         |                                                                                                                                                                                                                                          |                                                                                                                                                                                                      |                                                                                                                                   |  |
| Job No                                                                                                                                                                                                                         | Date                                                                                                                                                                                                                                     | Scale@                                                                                                                                                                                               |                                                                                                                                   |  |
| P18-107D                                                                                                                                                                                                                       | 27.01.20                                                                                                                                                                                                                                 | 1:100                                                                                                                                                                                                |                                                                                                                                   |  |
| Status<br>Planning                                                                                                                                                                                                             |                                                                                                                                                                                                                                          | Drawn E<br>M. M                                                                                                                                                                                      | cGuire                                                                                                                            |  |
| Purpose Checked By:<br>Planning Permission E. O'Brien                                                                                                                                                                          |                                                                                                                                                                                                                                          |                                                                                                                                                                                                      |                                                                                                                                   |  |
| Planning Permission E. O'Brien   Drawing Number Revision                                                                                                                                                                       |                                                                                                                                                                                                                                          |                                                                                                                                                                                                      |                                                                                                                                   |  |
|                                                                                                                                                                                                                                |                                                                                                                                                                                                                                          |                                                                                                                                                                                                      |                                                                                                                                   |  |
| PGATE-RAU-ZZ                                                                                                                                                                                                                   | -ZZ-DR-A-HTG-                                                                                                                                                                                                                            | 31135                                                                                                                                                                                                | P02                                                                                                                               |  |